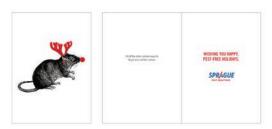

Wall-to-Wall Studios Sprague Pest Control Holiday Cards Sprague Pest Control Larkin Werner, Creative Director Nathan Fussner, Senior Designer Wall-to-Wall, Copywriting Shawn Starr, Production Designer