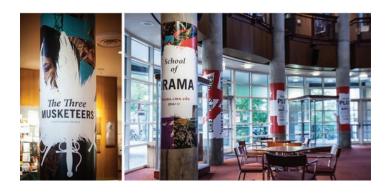

# SUPPORT YOUR LOCAL CARDIOLOGIST

U.M.

Wall-to-Wall Studios CMU, School of Drama Season Carnegie Mellon University, School of Drama Larkin Werner, Creative Director Doug Dean, Art Director Nathan Fussner, Senior Designer

Mike Kozak, Interactive Project Manager Ann Trondle-Price, Copywriter

WORK SMARTER

Wall-to-Wall Studios CMU, School of Drama Season Carnegie Mellon University, School of Drama Larkin Werner, Creative Director Doug Dean, Art Director Nathan Fussner, Senior Designer Emily McGaughey, Designer Migliozzi Print Services, Printer Printscape, Environment Installation

#### JUDGES CHOICE AWARD

Wall-to-Wall Studios CMU, School of Drama Season Carnegie Mellon University, School of Drama Larkin Werner, Creative Director Doug Dean, Art Director Nathan Fussner, Senior Designer Emily McGaughey, Designer Migliozzi Print Services, Printer Printscape, Environment Installation