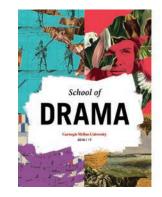

# SUPPORT YOUR LOCAL CARDIOLOGIST

U.M.

Wall-to-Wall Studios CMU, School of Drama Season Carnegie Mellon University, School of Drama Larkin Werner, Creative Director Doug Dean, Art Director Nathan Fussner, Senior Designer

Mike Kozak, Interactive Project Manager Ann Trondle-Price, Copywriter

WORK SMARTER

Wall-to-Wall Studios CMU, School of Drama Season Carnegie Mellon University, School of Drama Larkin Werner, Creative Director Doug Dean, Art Director Nathan Fussner, Senior Designer Emily McGaughey, Designer Migliozzi Print Services, Printer Printscape, Environment Installation

#### JUDGES CHOICE AWARD

Wall-to-Wall Studios CMU, School of Drama Season Carnegie Mellon University, School of Drama Larkin Werner, Creative Director Doug Dean, Art Director Nathan Fussner, Senior Designer Emily McGaughey, Designer Migliozzi Print Services, Printer Printscape, Environment Installation

"I thought this campaign felt very dynamic and was executed beautifully. There was a wonderful take on the use of negative space throughout, while also setting the tone for each production with the layered elements in the background of each composition. I felt that the translation of the concept into an outdoor environment was highly successful. All collateral felt meaningful and there was excellent cohesion between all. I'm sold on seeing all of these productions!" ~ Amy Imdieke