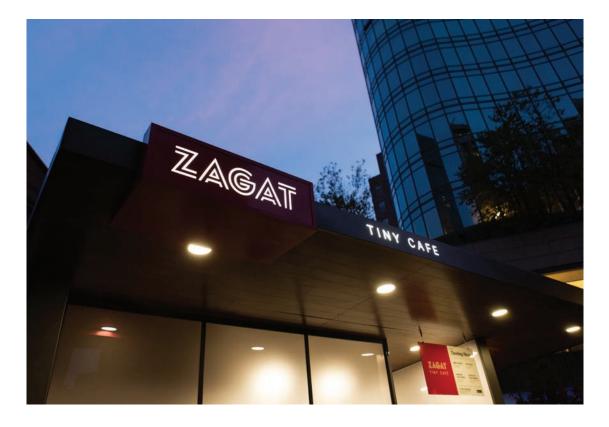

Zagat opene

place settis their tiny fi

Deeplocal Zagat Tiny Cafe Zagat Deeplocal, Creative Agency

ZAGAT

To develop an experiential activation that will bring attention and renewed relevancy to Zagat's brand among a younger "TACO" audience through social conversation and

earned media.

1 Billion

OVERALL CAMPAIGN RESULTS 10/24 - 11/3

3.3k

Brunner Incline Alaska **Huffy Corporation** Rob Schapiro, Chief Creative Officer Dave Vissat, Creative Director Dave Vissat, Art Director Jim Lundy, Print Production Tom Cwenar, Photography Tom Karcher, Retoucher

#### **BEST OF SHOW**

Deeplocal Zagat Tiny Cafe Zagat Deeplocal, Creative Agency

Proud to salute everyone who entered the show.